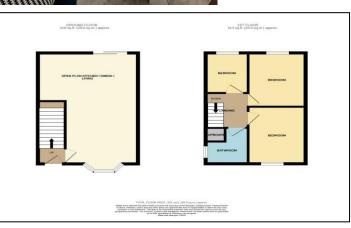

## **OPEN PLAN LIVING / DINING/ KITCHEN** 21' 4" x 14' 4" (6.50m x 4.37m)

## LIVING AREA

**KITCHEN / DINING AREA** 

**MASTER BEDROOM** 10' 6" x 8' 3" (3.20m x 2.51m)

**BEDROOM TWO** 10' 7" x 8' 7" (3.22m x 2.61m)

**BEDROOM THREE** 

**MODERN BATHROOM** 7' 0" x 5' 6" (2.13m x 1.68m)