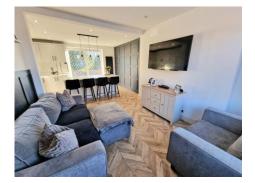

## **OPEN PLAN LIVING / DINING/ KITCHEN** 21' 4" x 14' 4" (6.50m x 4.37m)

## LIVING AREA

**KITCHEN / DINING AREA** 

**MASTER BEDROOM** 10' 6" x 8' 3" (3.20m x 2.51m)

**BEDROOM TWO** 10' 7" x 8' 7" (3.22m x 2.61m)

**BEDROOM THREE** 

**MODERN BATHROOM** 7' 0" x 5' 6" (2.13m x 1.68m)