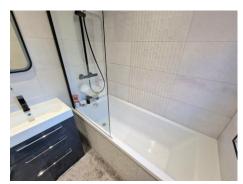

## LIVING AREA

**KITCHEN / DINING AREA** 

**MASTER BEDROOM** 10' 6" x 8' 3" (3.20m x 2.51m)

**BEDROOM TWO** 10' 7" x 8' 7" (3.22m x 2.61m)

**BEDROOM THREE** 

**MODERN BATHROOM** 7' 0" x 5' 6" (2.13m x 1.68m)