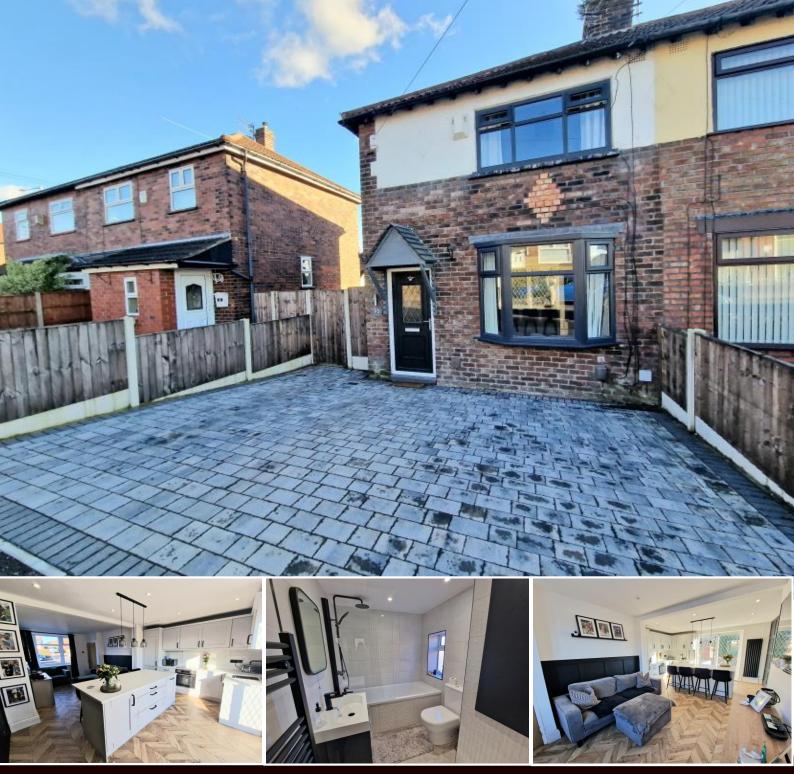

## Kingsway, Bredbury. SK6 2PA

This superbly presented 3 bedroom semi detached home enjoys a generous sized plot with a recently laid driveway at the front. The 'ready to move into' accommodation has been re-decorated throughout and there is a new open plan fitted kitchen and living area, a newly installed bathroom and new floor coverings throughout. The accommodation features: Entrance hall, open plan dining kitchen / living area with French doors to the enclosed rear garden, three bedrooms and a new fully tiled bathroom. Gas central heating is installed along with uPVC double glazing. Located in a popular area close to local primary and secondary schools, this is sure to be a popular choice. EPC rating: E. Council Tax: C. Tenure: Leasehold.

## **OPEN PLAN LIVING / DINING/ KITCHEN** 21' 4" x 14' 4" (6.50m x 4.37m)

## LIVING AREA

**KITCHEN / DINING AREA** 

**MASTER BEDROOM** 10' 6" x 8' 3" (3.20m x 2.51m)

**BEDROOM TWO** 10' 7" x 8' 7" (3.22m x 2.61m)

**BEDROOM THREE** 

**MODERN BATHROOM** 7' 0" x 5' 6" (2.13m x 1.68m)

OUTSIDE

Thomas Lardner Estate Agents, which is a trading name of Stockport Residential Ltd, for themselves and for the vendors or lessors of this property whose agents they are give notice that: (1) all measurements are approximate and any plans provided are not to scale; (2) the particulars are set out as a general outline only for the guidance of intending purchasers or lessors, and do not constitute, nor constitute part of, an offer or contract; (3) we have not tested any apparatus, equipment, fixtures, fittings or services, and so cannot verify that they are in working order or fit fur purpose; (4) solicitors should confirm moveable items described in these particulars are, in fact, included in the sale since circumstances change during marketing or negotiations.