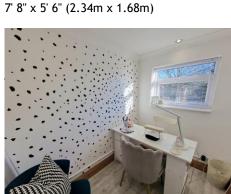

## LIVING AREA

**KITCHEN / DINING AREA** 

**MASTER BEDROOM** 10' 6" x 8' 3" (3.20m x 2.51m)

**BEDROOM TWO** 10' 7" x 8' 7" (3.22m x 2.61m)

**BEDROOM THREE** 

**MODERN BATHROOM** 7' 0" x 5' 6" (2.13m x 1.68m)