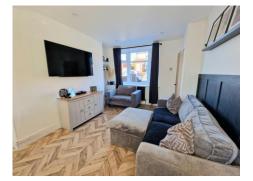

## **OPEN PLAN LIVING / DINING/ KITCHEN** 21' 4" x 14' 4" (6.50m x 4.37m)

## LIVING AREA

**KITCHEN / DINING AREA** 

**MASTER BEDROOM** 10' 6" x 8' 3" (3.20m x 2.51m)

**BEDROOM TWO** 10' 7" x 8' 7" (3.22m x 2.61m)

**BEDROOM THREE** 

**MODERN BATHROOM** 7' 0" x 5' 6" (2.13m x 1.68m)