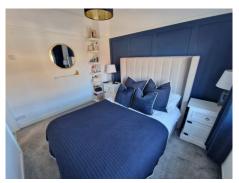

## LIVING AREA

**KITCHEN / DINING AREA** 

**MASTER BEDROOM** 10' 6" x 8' 3" (3.20m x 2.51m)

**BEDROOM TWO** 10' 7" x 8' 7" (3.22m x 2.61m)

**BEDROOM THREE** 

**MODERN BATHROOM** 7' 0" x 5' 6" (2.13m x 1.68m)