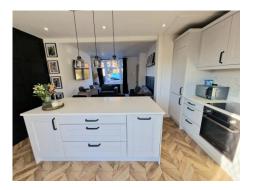

## **OPEN PLAN LIVING / DINING/ KITCHEN** 21' 4" x 14' 4" (6.50m x 4.37m)

## LIVING AREA

**KITCHEN / DINING AREA** 

**MASTER BEDROOM** 10' 6" x 8' 3" (3.20m x 2.51m)

**BEDROOM TWO** 10' 7" x 8' 7" (3.22m x 2.61m)

**BEDROOM THREE** 

**MODERN BATHROOM** 7' 0" x 5' 6" (2.13m x 1.68m)