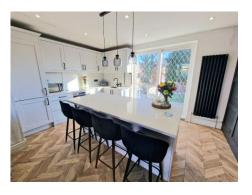

ed plot with a recently laid driveway at the front. The 'ready to move into' accommodation has been re-decorated throughout and there is a new open plan fitted kitchen and living area, a newly installed bathroom and new floor coverings throughout. The accommodation features: Entrance hall, open plan dining kitchen / living area with French doors to the enclosed rear garden, three bedrooms and a new fully tiled bathroom. Gas central heating is installed along with uPVC double glazing. Located in a popular area close to local primary and secondary schools, this is sure to be a popular choice. EPC rating: E. Council Tax: C. Tenure: Leasehold.

## Asking Price £240,000



## **OPEN PLAN LIVING / DINING/ KITCHEN** 21' 4" x 14' 4" (6.50m x 4.37m)

## LIVING AREA





**KITCHEN / DINING AREA** 





**MASTER BEDROOM** 10' 6" x 8' 3" (3.20m x 2.51m)



**BEDROOM TWO** 10' 7" x 8' 7" (3.22m x 2.61m)

**BEDROOM THREE** 

**MODERN BATHROOM** 7' 0" x 5' 6" (2.13m x 1.68m)



OUTSIDE









Thomas Lardner Estate Agents, which is a trading name of Stockport Residential Ltd, for themselves and for the vendors or lessors of this property whose agents they are give notice that: (1) all measurements are approximate and any plans provided are not to scale; (2) the particulars are set out as a general outline only for the guidance of intending purchasers or lessors, and do not constitute, nor constitute part of, an offer or contract; (3) we have not tested any apparatus, equipment, fixtures, fittings or services, and so cannot verify that they are in working order or fit fur purpose; (4) sol